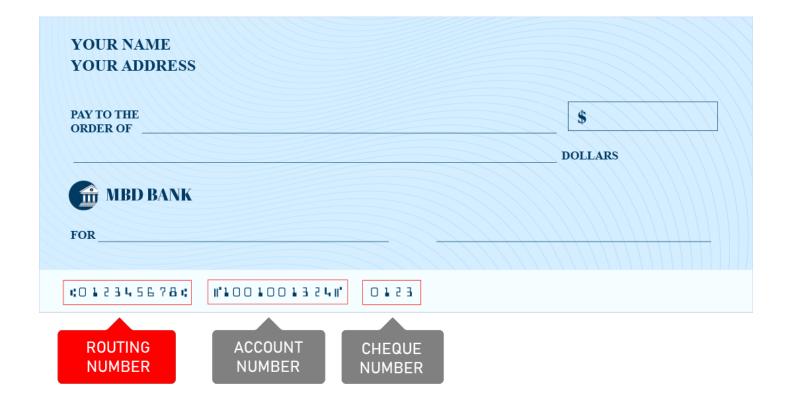

## Where is a 226082514 Routing Number on a Check

You will see the 226082514 routing number printed in the bottom left corner of the check. 226082514 Routing Number is a 9-digits code that you will see just before the account number on the check.

**Note:** This is not an actual check, the picture shown is just for illustration purposes.