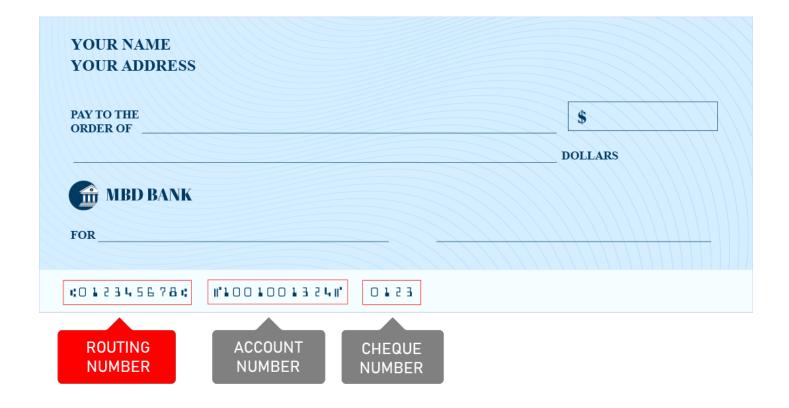

## Where is a 322276596 Routing Number on a Check

You will see the 322276596 routing number printed in the bottom left corner of the check. 322276596 Routing Number is a 9-digits code that you will see just before the account number on the check.

**Note:** This is not an actual check, the picture shown is just for illustration purposes.