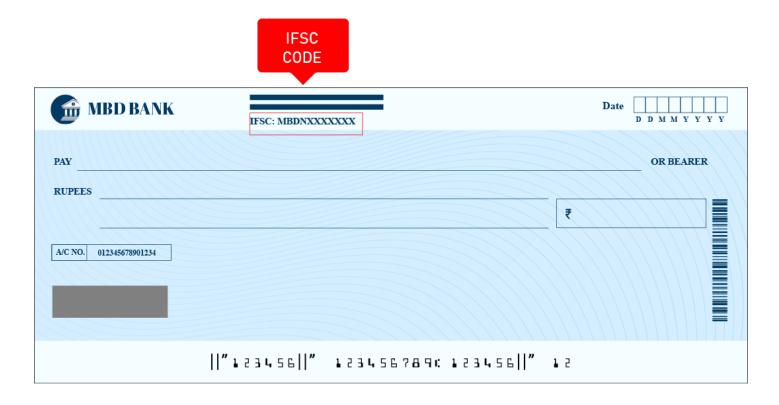

## Where is a ALLA0212800 IFSC Code on a Check?

You will see the **ALLA0212800** IFSC Code printed in the bottom left corner of the check. **ALLA0212800** IFSC Code is a 11-digits code that you will see just before the account number on the check.

**Note:** This is not an actual check, the picture shown is just for illustration purposes.