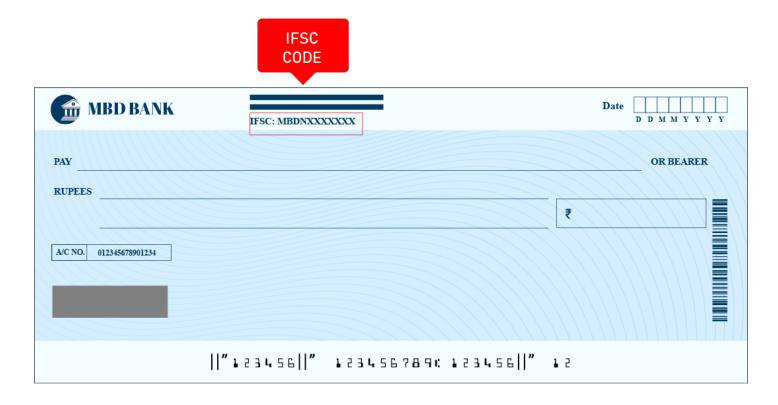

## Where is a CBIN0280019 IFSC Code on a Check?

You will see the CBIN0280019 IFSC Code printed in the bottom left corner of the check.

**CBIN0280019** IFSC Code is a 11-digits code that you will see just before the account number on the check.

**Note:** This is not an actual check, the picture shown is just for illustration purposes.