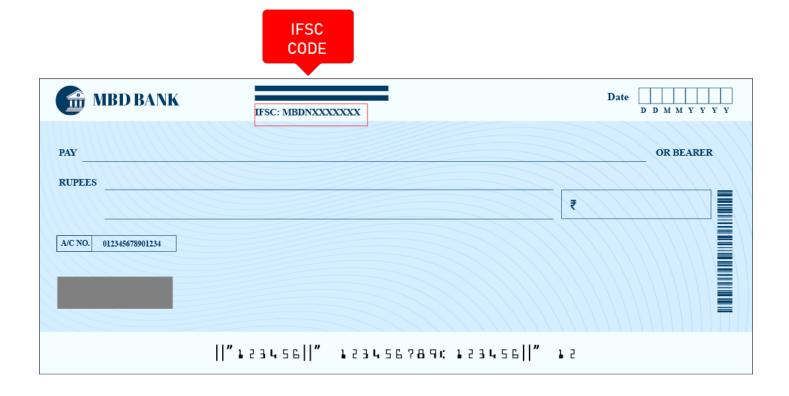

## Where is a CBIN0280060 IFSC Code on a Check?

You will see the **CBIN0280060** IFSC Code printed in the bottom left corner of the check. **CBIN0280060** IFSC Code is a 11-digits code that you will see just before the account number on the check.

**Note:** This is not an actual check, the picture shown is just for illustration purposes.