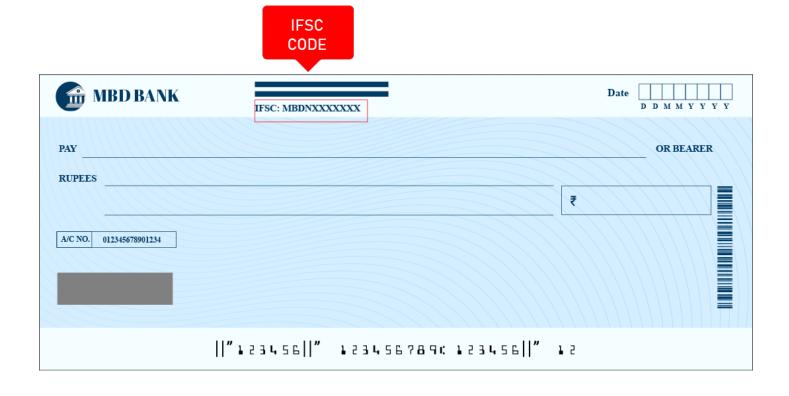

## Where is a CBIN0280119 IFSC Code on a Check?

You will see the **CBIN0280119** IFSC Code printed in the bottom left corner of the check. **CBIN0280119** IFSC Code is a 11-digits code that you will see just before the account number on the check.

**Note:** This is not an actual check, the picture shown is just for illustration purposes.