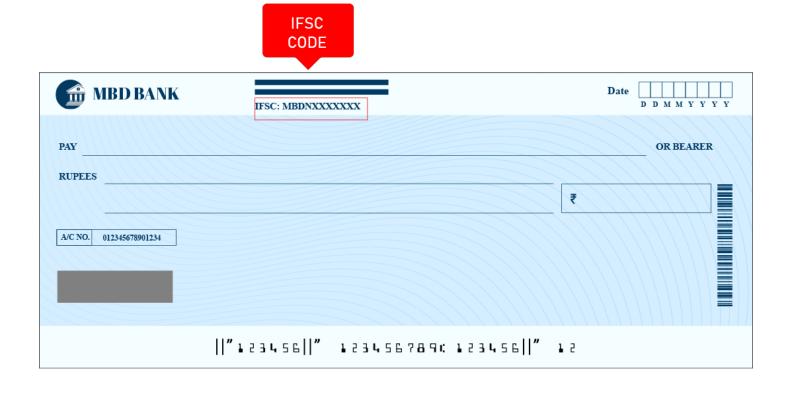

## Where is a CBIN0280125 IFSC Code on a Check?

You will see the **CBIN0280125** IFSC Code printed in the bottom left corner of the check. **CBIN0280125** IFSC Code is a 11-digits code that you will see just before the account number on the check.

**Note:** This is not an actual check, the picture shown is just for illustration purposes.