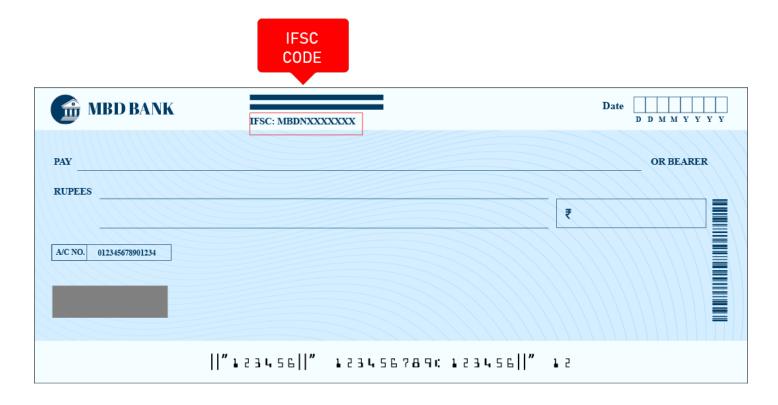

## Where is a CBIN0280395 IFSC Code on a Check?

You will see the CBIN0280395 IFSC Code printed in the bottom left corner of the check.

**CBIN0280395** IFSC Code is a 11-digits code that you will see just before the account number on the check.

**Note:** This is not an actual check, the picture shown is just for illustration purposes.