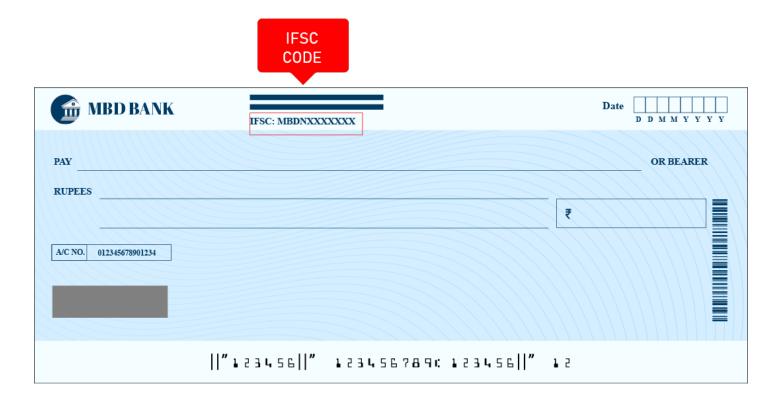

## Where is a CBIN0280399 IFSC Code on a Check?

You will see the CBIN0280399 IFSC Code printed in the bottom left corner of the check.

**CBIN0280399** IFSC Code is a 11-digits code that you will see just before the account number on the check.

**Note:** This is not an actual check, the picture shown is just for illustration purposes.