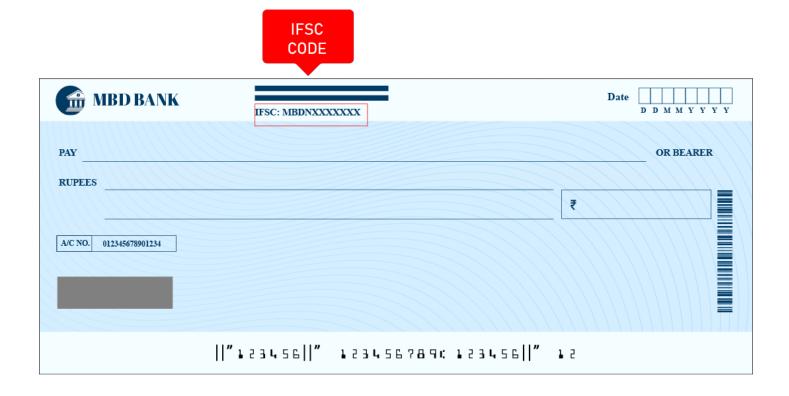

## Where is a CBIN0280461 IFSC Code on a Check?

You will see the **CBIN0280461** IFSC Code printed in the bottom left corner of the check. **CBIN0280461** IFSC Code is a 11-digits code that you will see just before the account number on the check.

**Note:** This is not an actual check, the picture shown is just for illustration purposes.