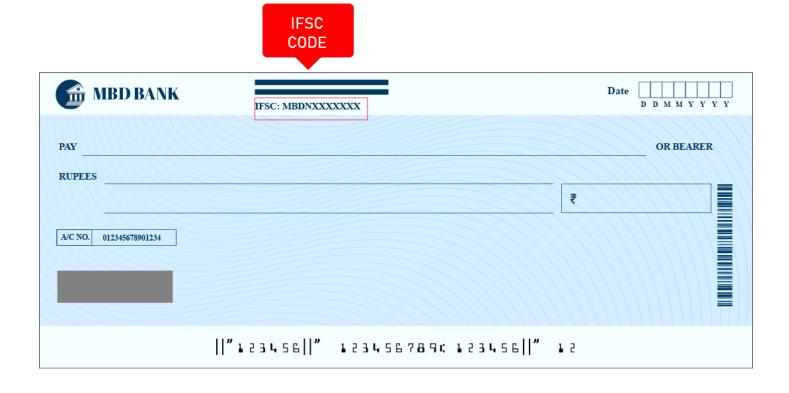

## Where is a CBIN0280492 IFSC Code on a Check?

You will see the **CBIN0280492** IFSC Code printed in the bottom left corner of the check. **CBIN0280492** IFSC Code is a 11-digits code that you will see just before the account number on the check.

**Note:** This is not an actual check, the picture shown is just for illustration purposes.