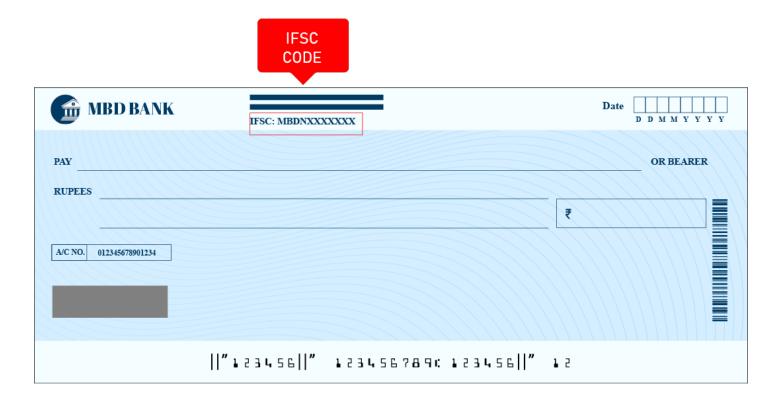

## Where is a CBIN0280508 IFSC Code on a Check?

You will see the CBIN0280508 IFSC Code printed in the bottom left corner of the check.

**CBIN0280508** IFSC Code is a 11-digits code that you will see just before the account number on the check.

**Note:** This is not an actual check, the picture shown is just for illustration purposes.