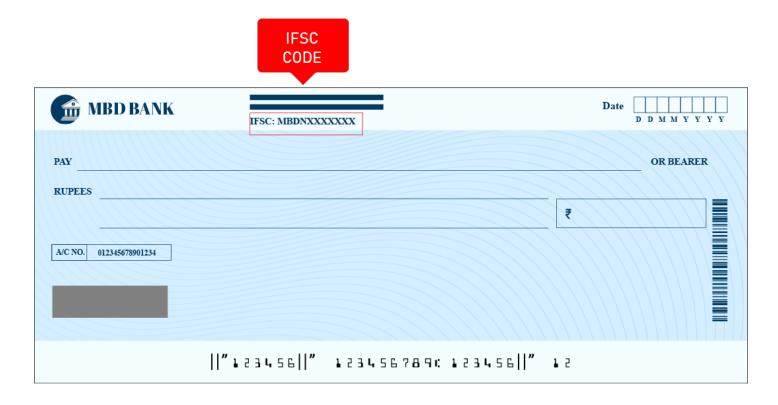

## Where is a CBIN0280913 IFSC Code on a Check?

You will see the CBIN0280913 IFSC Code printed in the bottom left corner of the check.

**CBIN0280913** IFSC Code is a 11-digits code that you will see just before the account number on the check.

**Note:** This is not an actual check, the picture shown is just for illustration purposes.