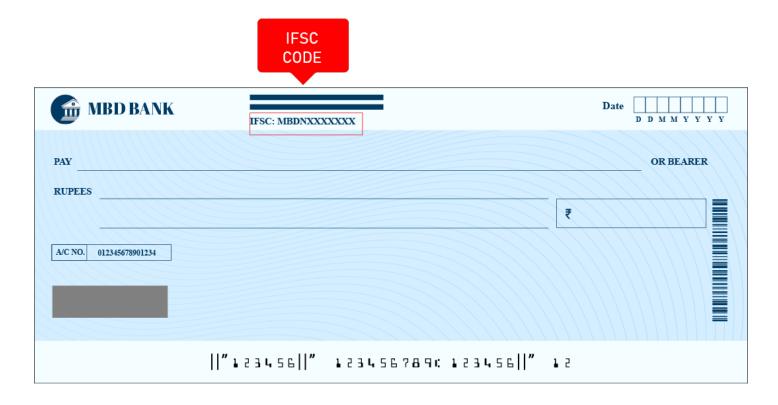

## Where is a CBIN0281153 IFSC Code on a Check?

You will see the CBIN0281153 IFSC Code printed in the bottom left corner of the check.

**CBIN0281153** IFSC Code is a 11-digits code that you will see just before the account number on the check.

**Note:** This is not an actual check, the picture shown is just for illustration purposes.