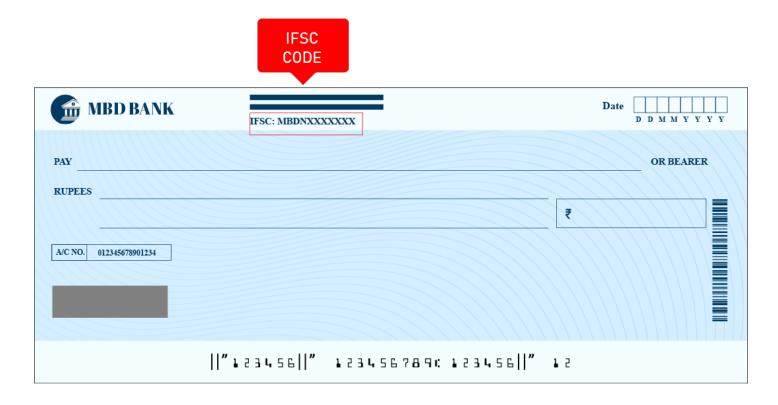

## Where is a CBIN0281452 IFSC Code on a Check?

You will see the CBIN0281452 IFSC Code printed in the bottom left corner of the check.

**CBIN0281452** IFSC Code is a 11-digits code that you will see just before the account number on the check.

**Note:** This is not an actual check, the picture shown is just for illustration purposes.