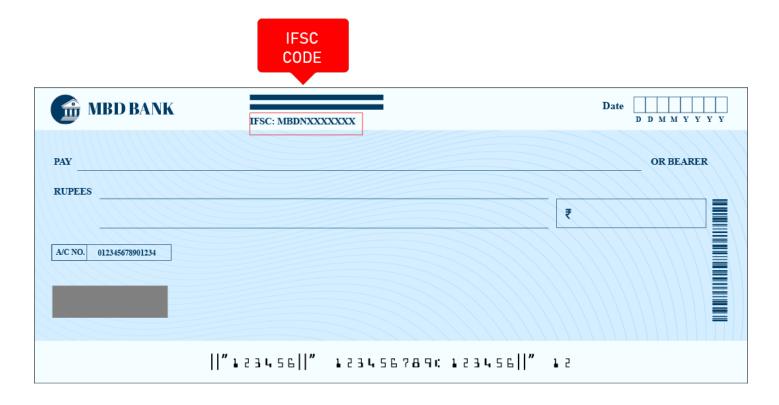

## Where is a CBIN0282371 IFSC Code on a Check?

You will see the CBIN0282371 IFSC Code printed in the bottom left corner of the check.

**CBIN0282371** IFSC Code is a 11-digits code that you will see just before the account number on the check.

**Note:** This is not an actual check, the picture shown is just for illustration purposes.