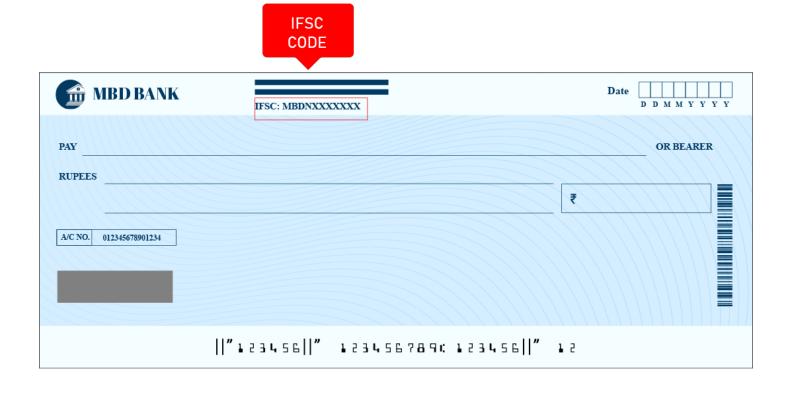

## Where is a CBIN0282427 IFSC Code on a Check?

You will see the **CBIN0282427** IFSC Code printed in the bottom left corner of the check. **CBIN0282427** IFSC Code is a 11-digits code that you will see just before the account number on the check.

**Note:** This is not an actual check, the picture shown is just for illustration purposes.