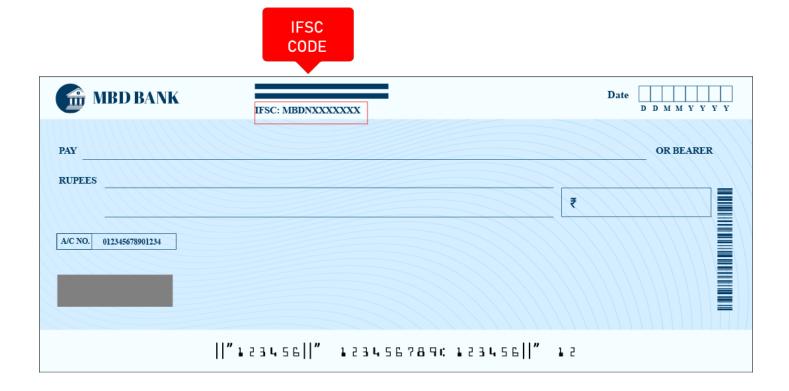

## Where is a CBIN0282613 IFSC Code on a Check?

You will see the **CBIN0282613** IFSC Code printed in the bottom left corner of the check. **CBIN0282613** IFSC Code is a 11-digits code that you will see just before the account number on the check.

**Note:** This is not an actual check, the picture shown is just for illustration purposes.