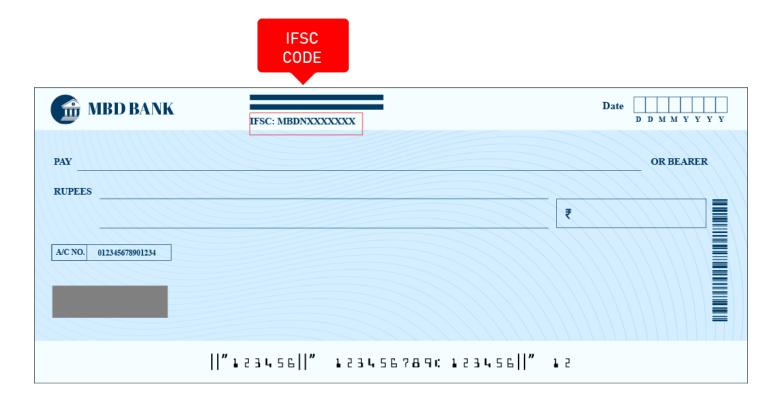

## Where is a CBIN0282738 IFSC Code on a Check?

You will see the CBIN0282738 IFSC Code printed in the bottom left corner of the check.

**CBIN0282738** IFSC Code is a 11-digits code that you will see just before the account number on the check.

**Note:** This is not an actual check, the picture shown is just for illustration purposes.