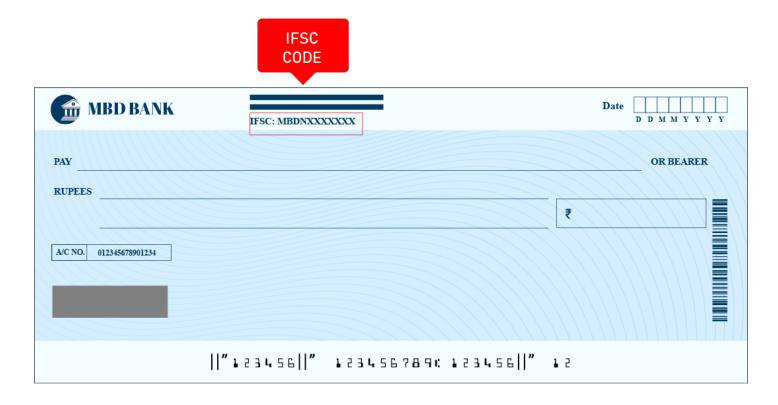

## Where is a CBIN0282859 IFSC Code on a Check?

You will see the CBIN0282859 IFSC Code printed in the bottom left corner of the check.

**CBIN0282859** IFSC Code is a 11-digits code that you will see just before the account number on the check.

**Note:** This is not an actual check, the picture shown is just for illustration purposes.