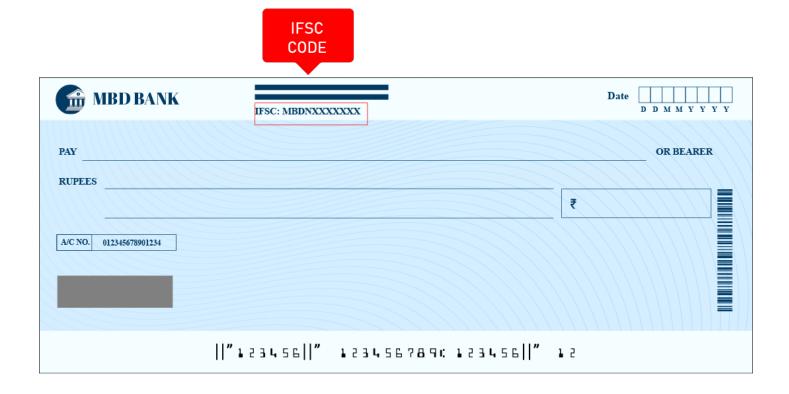

## Where is a CBIN0283066 IFSC Code on a Check?

You will see the **CBIN0283066** IFSC Code printed in the bottom left corner of the check. **CBIN0283066** IFSC Code is a 11-digits code that you will see just before the account number on the check.

**Note:** This is not an actual check, the picture shown is just for illustration purposes.