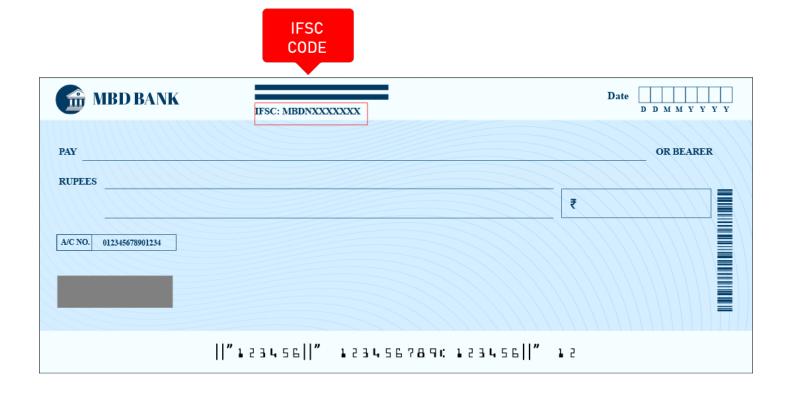

## Where is a CBIN0283195 IFSC Code on a Check?

You will see the **CBIN0283195** IFSC Code printed in the bottom left corner of the check. **CBIN0283195** IFSC Code is a 11-digits code that you will see just before the account number on the check.

**Note:** This is not an actual check, the picture shown is just for illustration purposes.