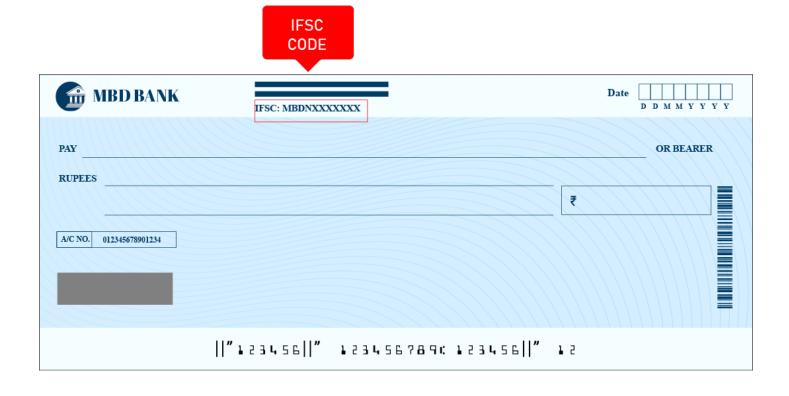

## Where is a CBIN0283257 IFSC Code on a Check?

You will see the **CBIN0283257** IFSC Code printed in the bottom left corner of the check. **CBIN0283257** IFSC Code is a 11-digits code that you will see just before the account number on the check.

**Note:** This is not an actual check, the picture shown is just for illustration purposes.