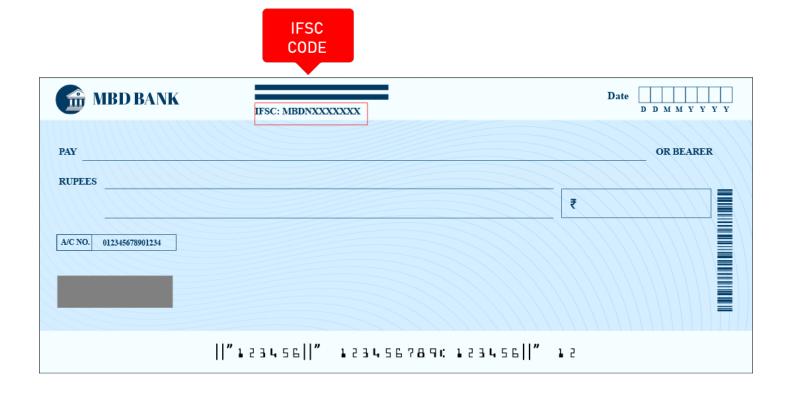

## Where is a CBIN0283604 IFSC Code on a Check?

You will see the **CBIN0283604** IFSC Code printed in the bottom left corner of the check. **CBIN0283604** IFSC Code is a 11-digits code that you will see just before the account number on the check.

**Note:** This is not an actual check, the picture shown is just for illustration purposes.