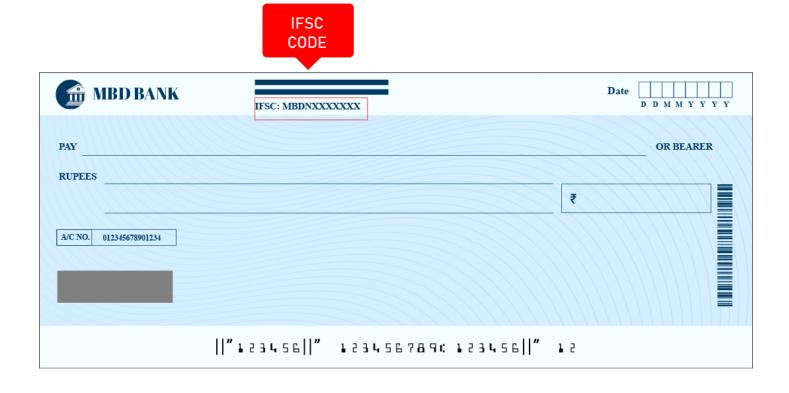

## Where is a CBIN0283831 IFSC Code on a Check?

You will see the **CBIN0283831** IFSC Code printed in the bottom left corner of the check. **CBIN0283831** IFSC Code is a 11-digits code that you will see just before the account number on the check.

**Note:** This is not an actual check, the picture shown is just for illustration purposes.