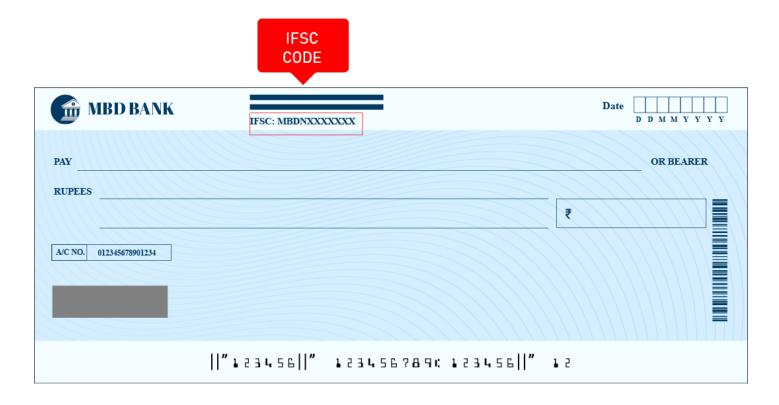

## Where is a CBIN0283887 IFSC Code on a Check?

You will see the CBIN0283887 IFSC Code printed in the bottom left corner of the check.

**CBIN0283887** IFSC Code is a 11-digits code that you will see just before the account number on the check.

**Note:** This is not an actual check, the picture shown is just for illustration purposes.