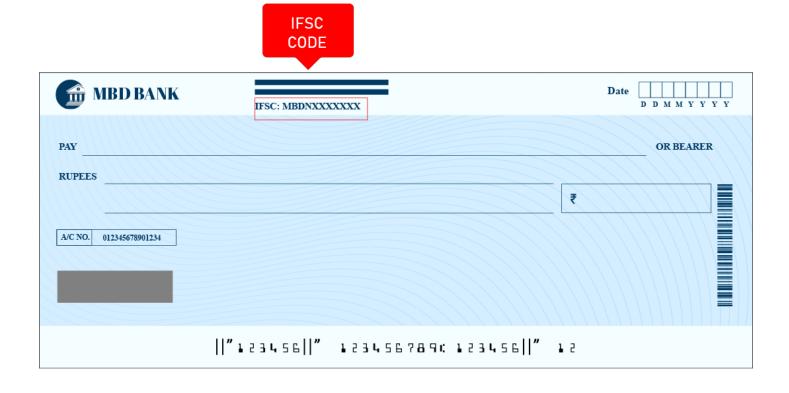

## Where is a CBIN0284076 IFSC Code on a Check?

You will see the **CBIN0284076** IFSC Code printed in the bottom left corner of the check. **CBIN0284076** IFSC Code is a 11-digits code that you will see just before the account number on the check.

**Note:** This is not an actual check, the picture shown is just for illustration purposes.