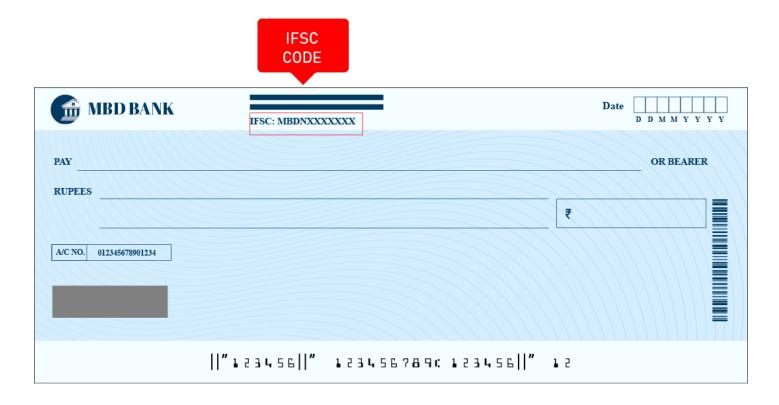

## Where is a CBIN0284444 IFSC Code on a Check?

You will see the CBIN0284444 IFSC Code printed in the bottom left corner of the check.

**CBIN0284444** IFSC Code is a 11-digits code that you will see just before the account number on the check.

**Note:** This is not an actual check, the picture shown is just for illustration purposes.