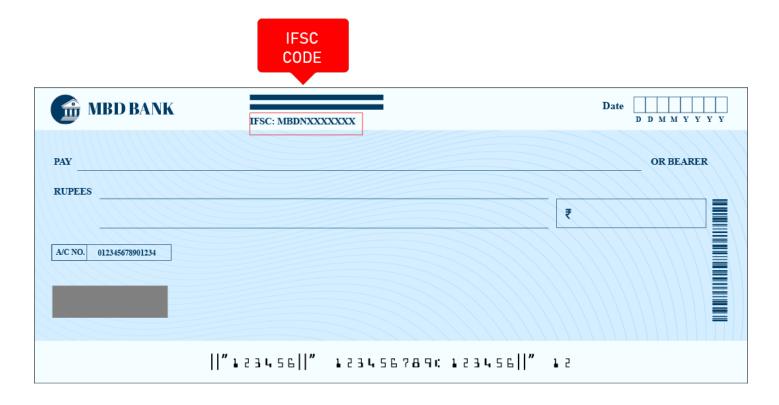

## Where is a CBIN0284562 IFSC Code on a Check?

You will see the CBIN0284562 IFSC Code printed in the bottom left corner of the check.

**CBIN0284562** IFSC Code is a 11-digits code that you will see just before the account number on the check.

**Note:** This is not an actual check, the picture shown is just for illustration purposes.