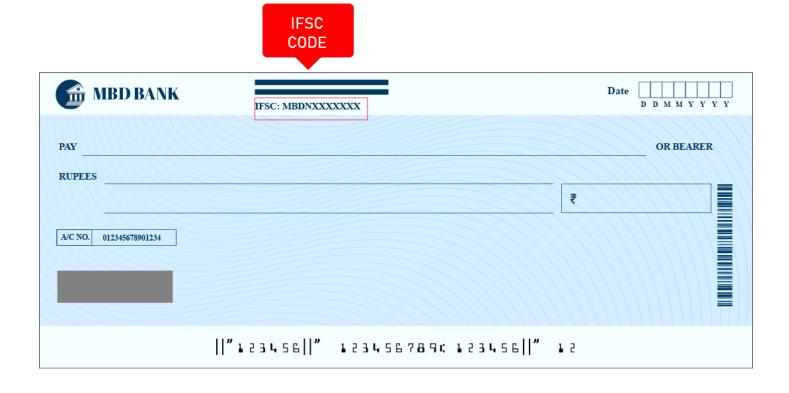

## Where is a CBIN0284574 IFSC Code on a Check?

You will see the **CBIN0284574** IFSC Code printed in the bottom left corner of the check. **CBIN0284574** IFSC Code is a 11-digits code that you will see just before the account number on the check.

**Note:** This is not an actual check, the picture shown is just for illustration purposes.