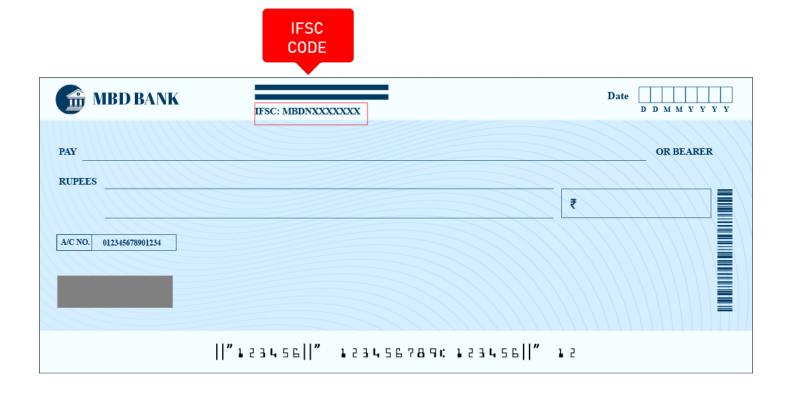

## Where is a CBIN0284602 IFSC Code on a Check?

You will see the **CBIN0284602** IFSC Code printed in the bottom left corner of the check. **CBIN0284602** IFSC Code is a 11-digits code that you will see just before the account number on the check.

**Note:** This is not an actual check, the picture shown is just for illustration purposes.