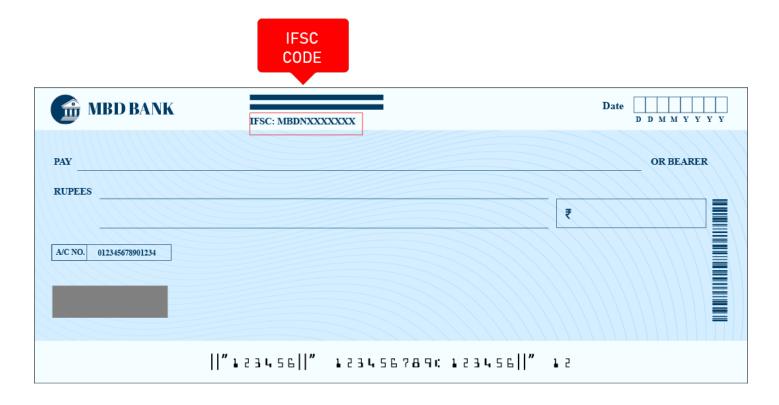

## Where is a CBIN0284634 IFSC Code on a Check?

You will see the CBIN0284634 IFSC Code printed in the bottom left corner of the check.

**CBIN0284634** IFSC Code is a 11-digits code that you will see just before the account number on the check.

**Note:** This is not an actual check, the picture shown is just for illustration purposes.