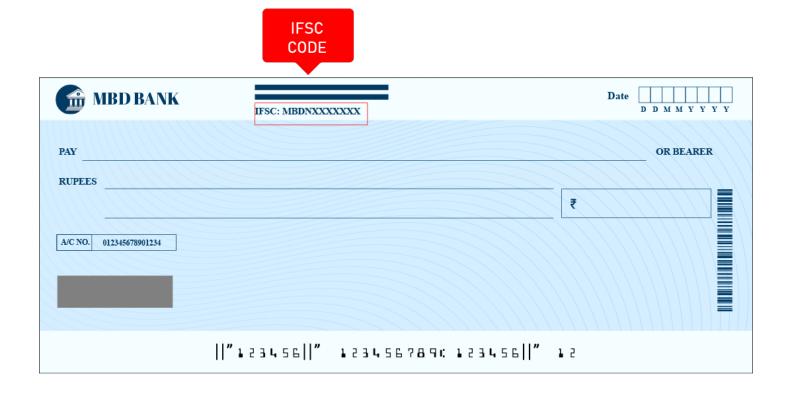

## Where is a CBIN0284847 IFSC Code on a Check?

You will see the **CBIN0284847** IFSC Code printed in the bottom left corner of the check. **CBIN0284847** IFSC Code is a 11-digits code that you will see just before the account number on the check.

**Note:** This is not an actual check, the picture shown is just for illustration purposes.