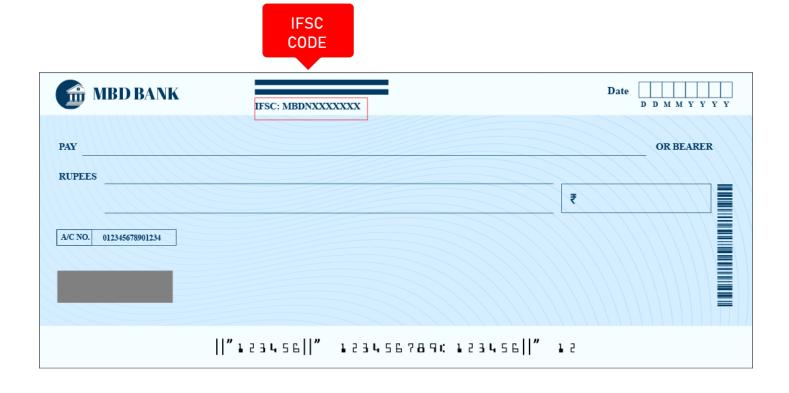

## Where is a CBIN0284884 IFSC Code on a Check?

You will see the **CBIN0284884** IFSC Code printed in the bottom left corner of the check. **CBIN0284884** IFSC Code is a 11-digits code that you will see just before the account number on the check.

**Note:** This is not an actual check, the picture shown is just for illustration purposes.