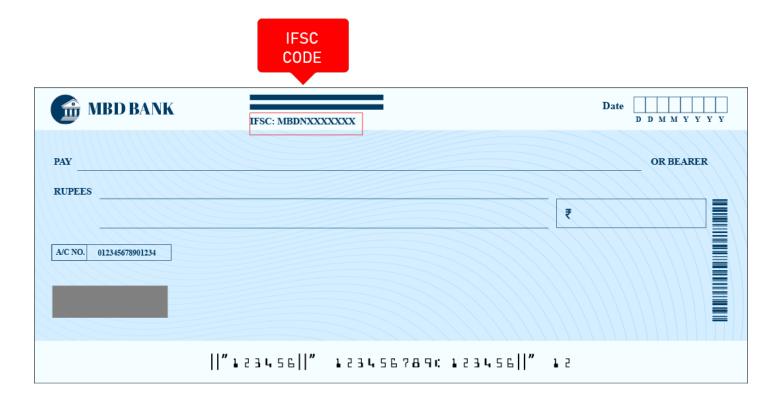

## Where is a CBIN0284913 IFSC Code on a Check?

You will see the CBIN0284913 IFSC Code printed in the bottom left corner of the check.

**CBIN0284913** IFSC Code is a 11-digits code that you will see just before the account number on the check.

**Note:** This is not an actual check, the picture shown is just for illustration purposes.