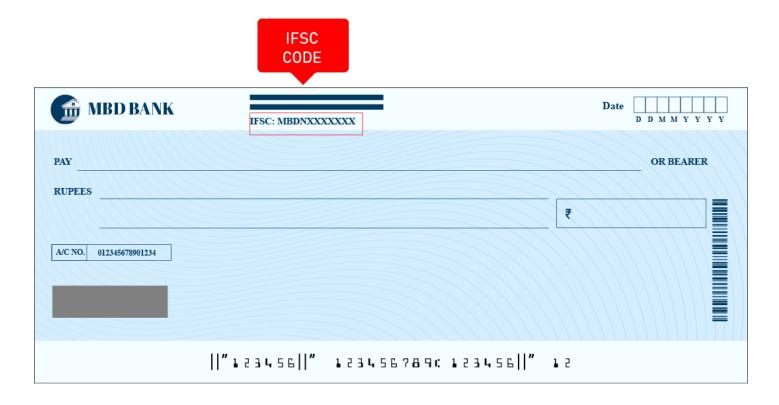

## Where is a CBIN0285017 IFSC Code on a Check?

You will see the CBIN0285017 IFSC Code printed in the bottom left corner of the check.

**CBIN0285017** IFSC Code is a 11-digits code that you will see just before the account number on the check.

**Note:** This is not an actual check, the picture shown is just for illustration purposes.