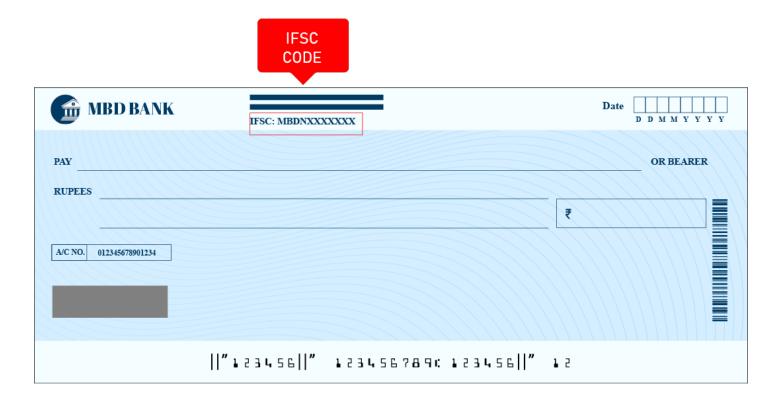

## Where is a CBIN0285043 IFSC Code on a Check?

You will see the CBIN0285043 IFSC Code printed in the bottom left corner of the check.

**CBIN0285043** IFSC Code is a 11-digits code that you will see just before the account number on the check.

**Note:** This is not an actual check, the picture shown is just for illustration purposes.