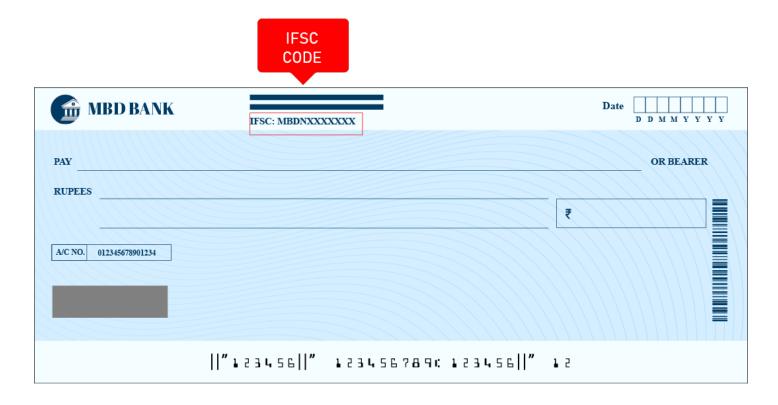

## Where is a CORP0000111 IFSC Code on a Check?

You will see the **CORP0000111** IFSC Code printed in the bottom left corner of the check. **CORP0000111** IFSC Code is a 11-digits code that you will see just before the account number on the check.

**Note:** This is not an actual check, the picture shown is just for illustration purposes.