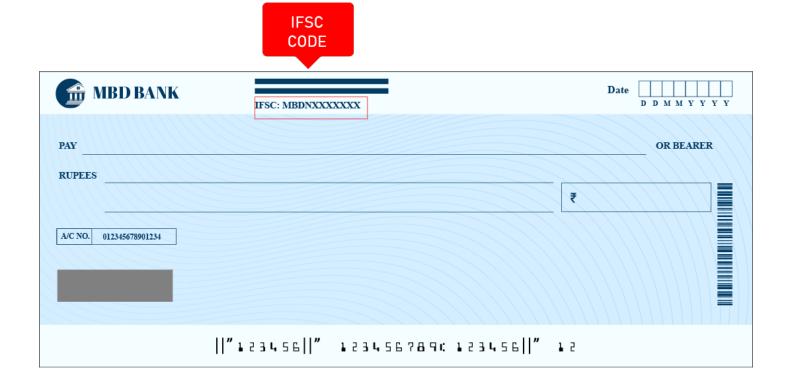

## Where is a INDB0001505 IFSC Code on a Check?

You will see the **INDB0001505** IFSC Code printed in the bottom left corner of the check. **INDB0001505** IFSC Code is a 11-digits code that you will see just before the account number on the check.

**Note:** This is not an actual check, the picture shown is just for illustration purposes.