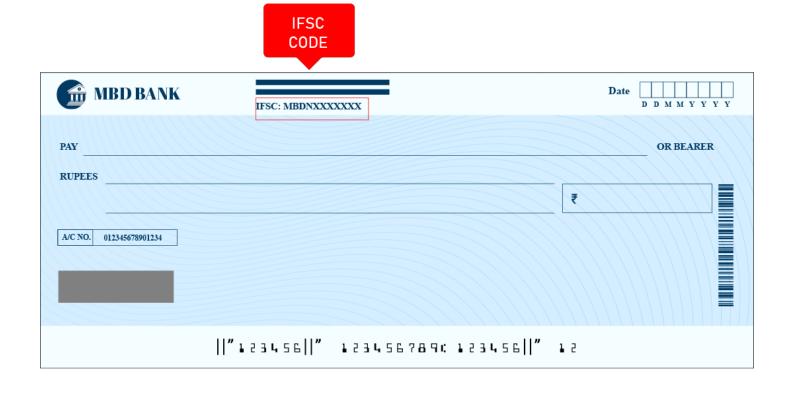

## Where is a KARB0000906 IFSC Code on a Check?

You will see the **KARB0000906** IFSC Code printed in the bottom left corner of the check. **KARB0000906** IFSC Code is a 11-digits code that you will see just before the account number on the check.

**Note:** This is not an actual check, the picture shown is just for illustration purposes.