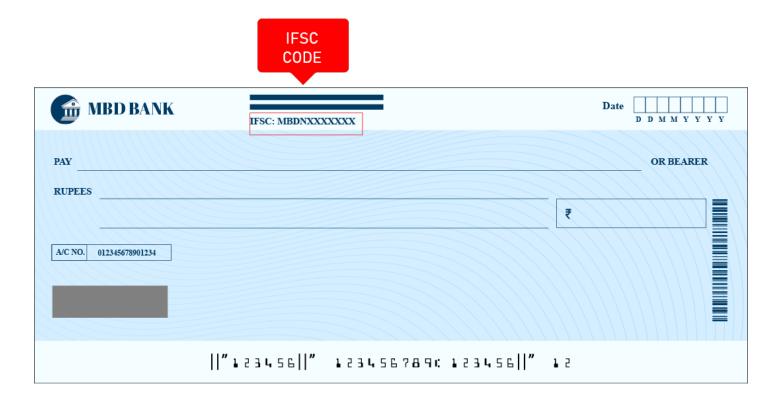

## Where is a SIBL0000062 IFSC Code on a Check?

You will see the **SIBL0000062** IFSC Code printed in the bottom left corner of the check.

**SIBL0000062** IFSC Code is a 11-digits code that you will see just before the account number on the check.

**Note:** This is not an actual check, the picture shown is just for illustration purposes.