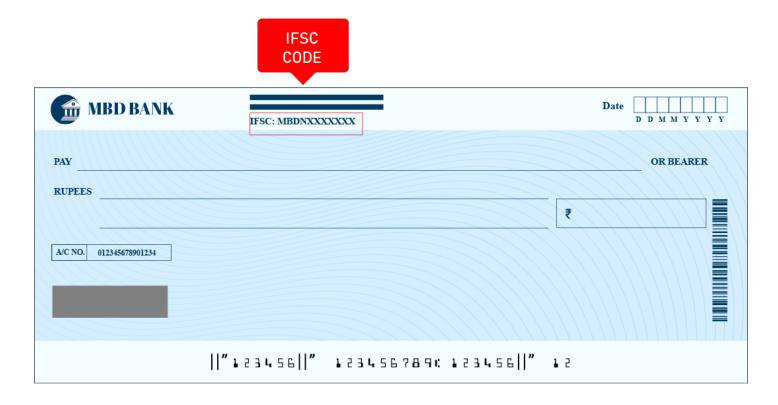

## Where is a SIBL0000230 IFSC Code on a Check?

You will see the SIBL0000230 IFSC Code printed in the bottom left corner of the check.

**SIBL0000230** IFSC Code is a 11-digits code that you will see just before the account number on the check.

**Note:** This is not an actual check, the picture shown is just for illustration purposes.