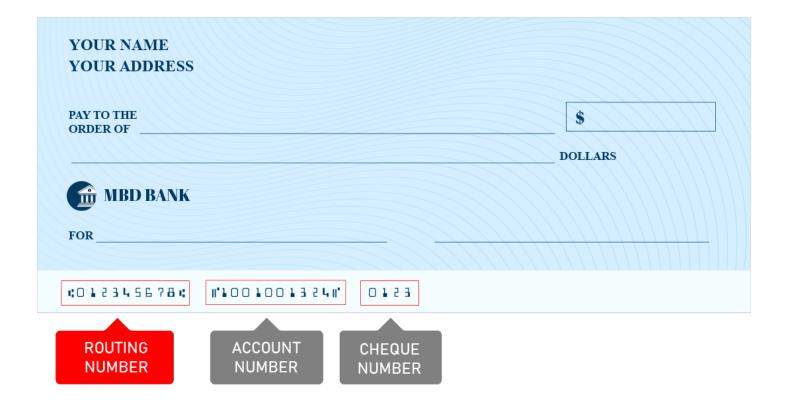

## Where is a 021283767 Routing Number on a Check

You will see the 021283767 routing number printed in the bottom left corner of the check. 021283767 Routing Number is a 9-digits code that you will see just before the account number on the check.

**Note:** This is not an actual check, the picture shown is just for illustration purposes.