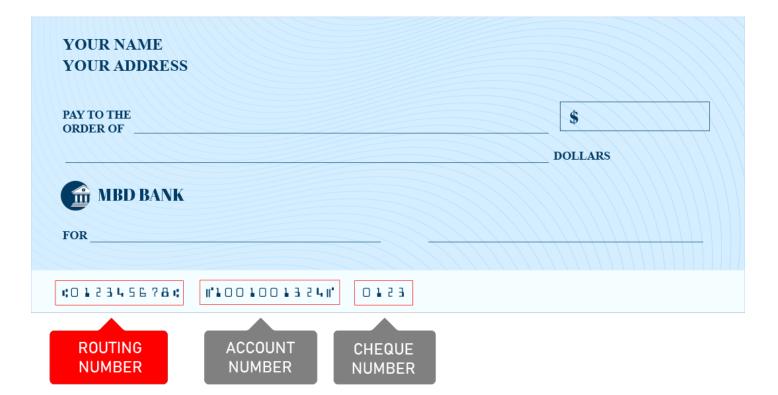

## Where is a 061000146 Routing Number on a Check

You will see the 061000146 routing number printed in the bottom left corner of the check. 061000146 Routing Number is a 9-digits code that you will see just before the account number on the check.

Note: This is not an actual check, the picture shown is just for illustration purposes.