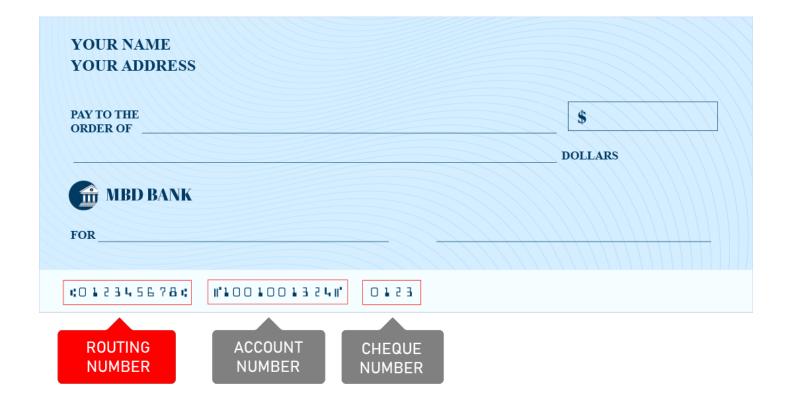

## Where is a 121031673 Routing Number on a Check

You will see the 121031673 routing number printed in the bottom left corner of the check. 121031673 Routing Number is a 9-digits code that you will see just before the account number on the check.

**Note:** This is not an actual check, the picture shown is just for illustration purposes.