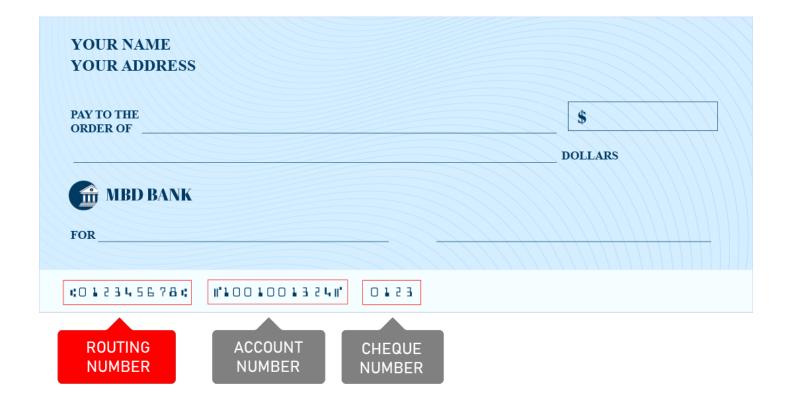

## Where is a 265473524 Routing Number on a Check

You will see the 265473524 routing number printed in the bottom left corner of the check. 265473524 Routing Number is a 9-digits code that you will see just before the account number on the check.

**Note:** This is not an actual check, the picture shown is just for illustration purposes.