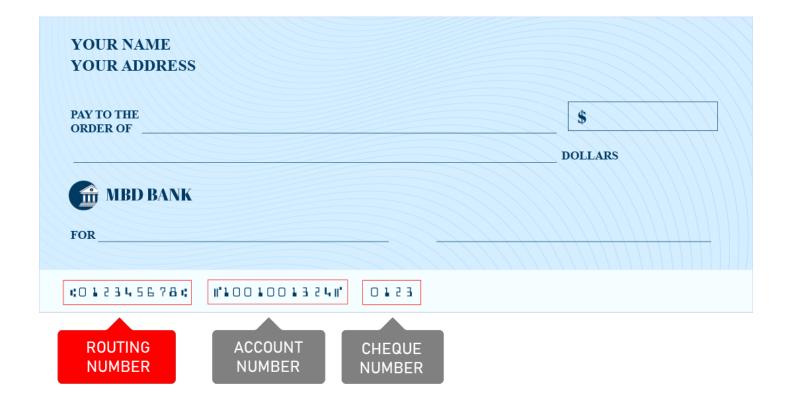

## Where is a 304988734 Routing Number on a Check

You will see the 304988734 routing number printed in the bottom left corner of the check. 304988734 Routing Number is a 9-digits code that you will see just before the account number on the check.

**Note:** This is not an actual check, the picture shown is just for illustration purposes.