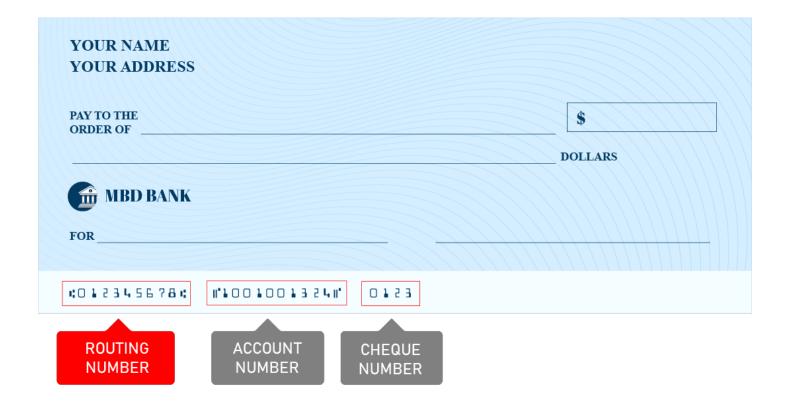

## Where is a 322280870 Routing Number on a Check

You will see the 322280870 routing number printed in the bottom left corner of the check. 322280870 Routing Number is a 9-digits code that you will see just before the account number on the check.

**Note:** This is not an actual check, the picture shown is just for illustration purposes.