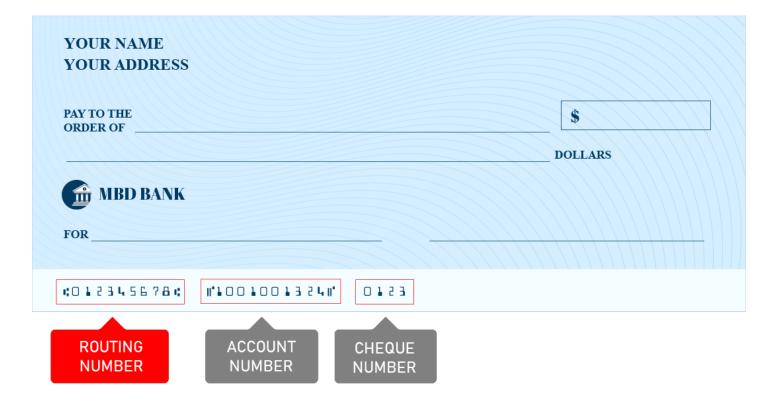

## Where is a 011000015 Routing Number on a Check

You will see the 011000015 routing number printed in the bottom left corner of the check. 011000015 Routing Number is a 9-digits code that you will see just before the account number on the check.

Note: This is not an actual check, the picture shown is just for illustration purposes.