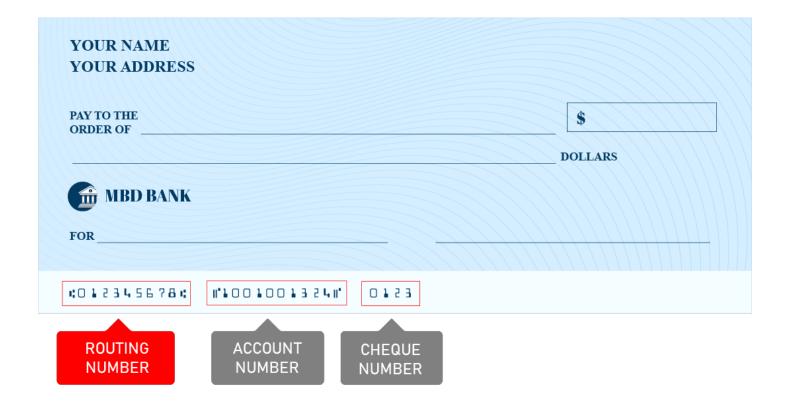

## Where is a 086507174 Routing Number on a Check

You will see the 086507174 routing number printed in the bottom left corner of the check. 086507174 Routing Number is a 9-digits code that you will see just before the account number on the check.

**Note:** This is not an actual check, the picture shown is just for illustration purposes.